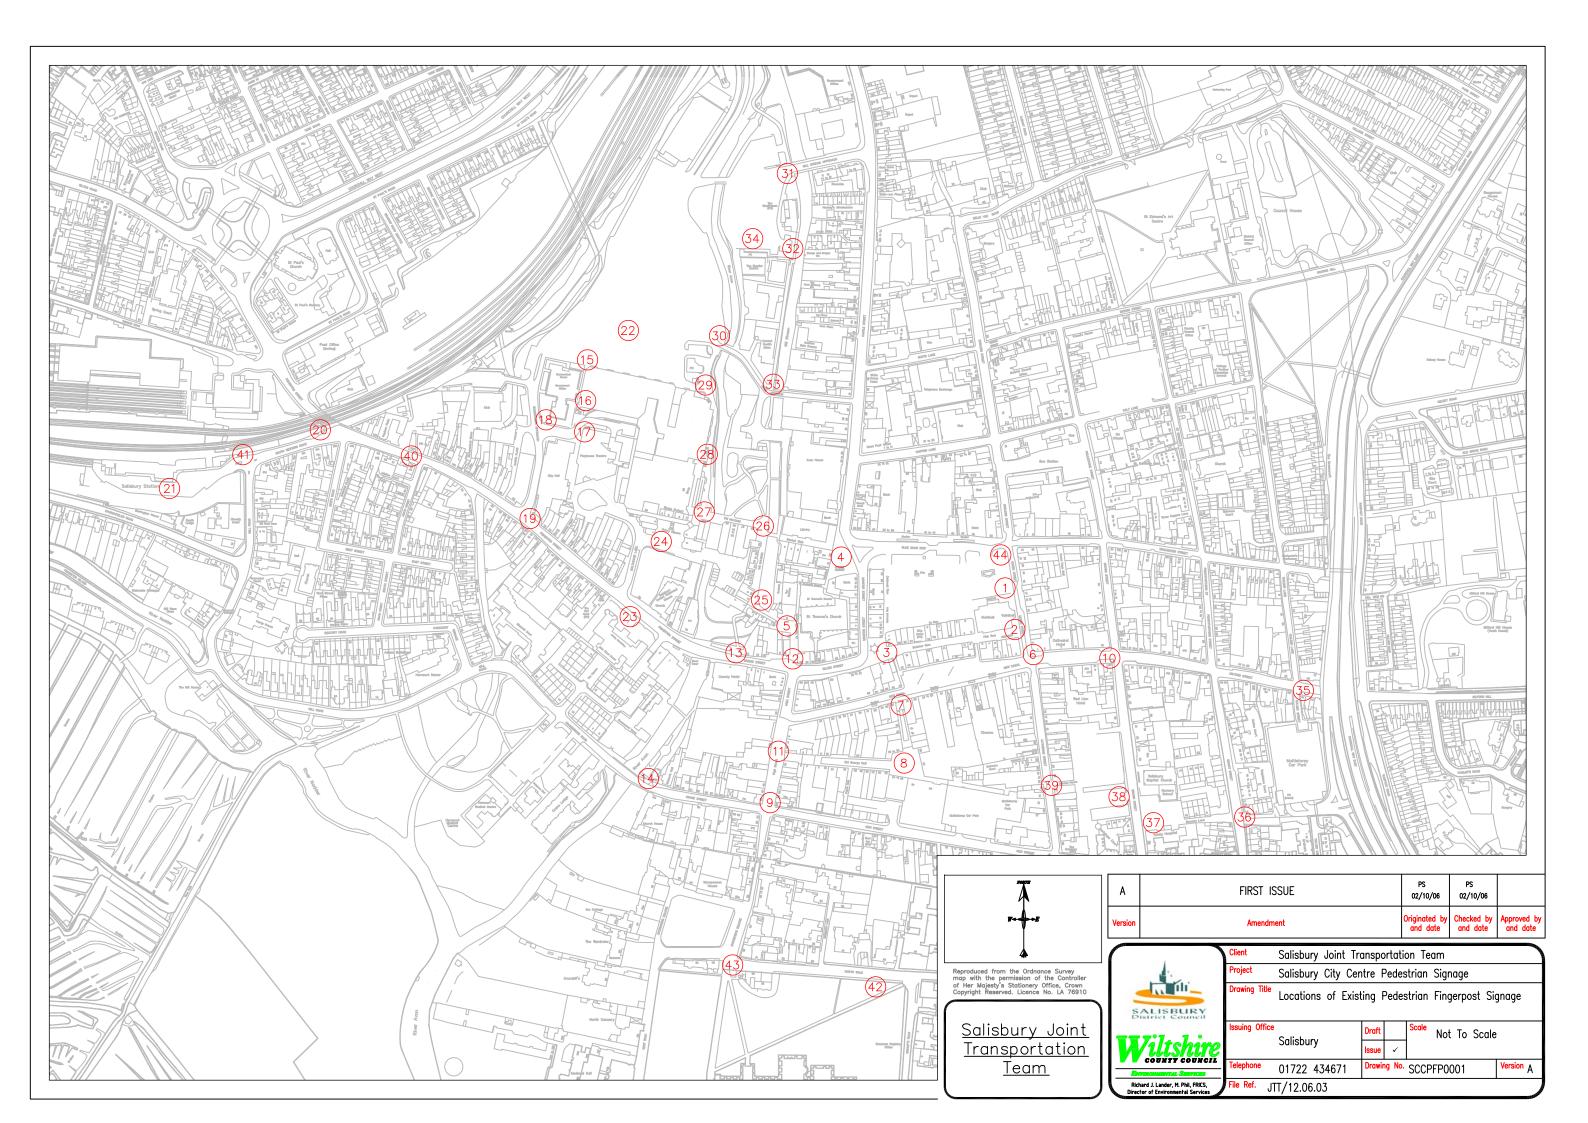

## **APPENDIX A**

| Sign<br>No. | Location                         | Arm<br>Direction | Destination                                                                                        | Issues                                                                                                                                   |
|-------------|----------------------------------|------------------|----------------------------------------------------------------------------------------------------|------------------------------------------------------------------------------------------------------------------------------------------|
| 1           | Queen Street (side of Guildhall) | North            | Central Salt Lane College Street Bus Station Arts Centre                                           | Post locking mechanism is broken meaning signs can easily be rotated to point in wrong direction  South arm missing                      |
|             |                                  | North West       | Culver Street Shopmobility Market Place Toilets                                                    | Central (Car Park) is on the wrong destination arm  Shopmobility finger is illegible                                                     |
|             |                                  | South            | Tourist Information Brown Street Culver Street                                                     | Sign post is in poor condition                                                                                                           |
| 2           | Fish Row / Queen Street          | North            | Central Market Place Salt Lane College Street Bus Station Arts Centre Toilets Shopmobility         | South arm missing and needs to be replaced  Shopmobility and Millstream Coach Park fingers are slightly faded  Sign is in poor condition |
|             |                                  | South            | Brown Street Culver Street Youth Hostel                                                            |                                                                                                                                          |
|             |                                  | West             | Tourist Information Cathedral Museums Taxis Poultry Cross Toilets (Disabled) Millstream Coach Park |                                                                                                                                          |

| Sign<br>No. | Location      | Arm<br>Direction | Destination                                                                                                        | Issues                                                                                                             |
|-------------|---------------|------------------|--------------------------------------------------------------------------------------------------------------------|--------------------------------------------------------------------------------------------------------------------|
| 3           | Poultry Cross | East             | Tourist Information Bus Station Salt Lane Brown Street Culver Street                                               | Post locking mechanism is broken meaning signs can easily be rotated to point in wrong direction  West arm missing |
|             |               | South            | New Street Toilets (Disabled) Taxis                                                                                | Central (Car Park) finger is slightly faded Sign post is in poor condition                                         |
|             |               | West             | Cathedral Museums City Hall / Playhouse Railway Station                                                            |                                                                                                                    |
|             |               | North            | Shopmobility                                                                                                       |                                                                                                                    |
|             |               | North East       | Market Place<br>Toilets                                                                                            |                                                                                                                    |
|             |               | North West       | Central Millstream Coach Park St Thomas's Church                                                                   |                                                                                                                    |
| 4           | Cheese Market | North            | Post Office                                                                                                        | Post office finger slightly bent                                                                                   |
|             |               | East             | Tourist Information Cathedral Bus Station Market Place                                                             | Toilets and Riverside Walk fingers quite faded Shopmobility finger slightly faded                                  |
|             |               |                  | Toilets                                                                                                            |                                                                                                                    |
|             |               | South            | Lush House<br>St Thomas's Church                                                                                   | Sign post is in reasonable condition                                                                               |
|             |               | West             | Central Railway Station City Hall / Playhouse Millstream Coach Park Riverside Walk Toilets (Disabled) Shopmobility |                                                                                                                    |

| Sign<br>No. | Location                      | Arm<br>Direction | Destination                                      | Issues                                                                                   |
|-------------|-------------------------------|------------------|--------------------------------------------------|------------------------------------------------------------------------------------------|
| 5           | St Thomas's Square            | North            | Tourist Information Market Place Library Toilets | Tourist Information, Millstream Coach Park and Riverside Walk fingers are slightly faded |
|             |                               | West             | Central Millstream Coach Park Riverside Walk     |                                                                                          |
| 6           | Catherine St / Milford Street | North            | Tourist Information Market Place Bus Station     | Locking system and finial are missing  New Street fingers is illegible                   |
|             |                               |                  | Toilets                                          |                                                                                          |
|             |                               | East             | Youth Hostel<br>Brown Street                     | Cinema finger is slightly faded                                                          |
|             |                               |                  | Culver Street Toilets (Disabled)                 | Taxi arm missing                                                                         |
|             |                               | South            | Cathedral<br>Museums<br>New Street               | Sign post is in reasonable condition                                                     |
|             |                               | West             | Cinema<br>Taxis                                  |                                                                                          |
| 7           | New Canal / Old George Mall   | North            | Tourist Information Market Place                 | Tourist Information arm missing                                                          |
|             |                               |                  | Bus Station<br>Shopmobility                      | New Street finger slightly faded                                                         |
|             |                               | South            | New Street<br>Toilets (Disabled)                 | Sign post is in reasonable condition                                                     |

| Sign<br>No. | Location                      | Arm<br>Direction | Destination           | Issues                               |
|-------------|-------------------------------|------------------|-----------------------|--------------------------------------|
| 8           | Old George Mall               | North            | Tourist Information   | Cathedral finger slightly faded      |
|             |                               |                  | Market Place          |                                      |
|             |                               |                  | Bus Station           | Sign post is in reasonable condition |
|             |                               |                  | Taxis                 |                                      |
|             |                               |                  | Shopmobility          |                                      |
|             |                               | East             | Toilets (Disabled)    |                                      |
|             |                               |                  | New Street            |                                      |
|             |                               |                  | Culver Street         |                                      |
|             |                               | West             | Cathedral             |                                      |
|             |                               |                  | Museums               |                                      |
| 9           | High Street / New Street      | North            | Millstream Coach Park | Sign post is in good condition       |
|             |                               |                  | Central               |                                      |
|             |                               |                  | Tourist Information   |                                      |
|             |                               |                  | City Hall / Playhouse |                                      |
|             |                               |                  | Shopmobility          |                                      |
|             |                               |                  | Market Place          |                                      |
|             |                               |                  | Toilets (Disabled)    |                                      |
|             |                               | South            | Cathedral             |                                      |
|             |                               |                  | Museums               |                                      |
|             |                               | West             | Railway Station       |                                      |
|             |                               |                  | Riverside Walk        |                                      |
|             |                               |                  | Toilets               |                                      |
|             |                               |                  | Lush House            |                                      |
| 10          | Brown Street / Milford Street | East             | Youth Hostel          | East and south arms need realigning  |
|             |                               |                  | Culver Street         |                                      |
|             |                               | South            | Brown Street          |                                      |
|             |                               | West             | City Centre           |                                      |
|             |                               |                  | Tourist Information   |                                      |
|             |                               |                  | Cathedral             |                                      |

| Sign<br>No. | Location                      | Arm<br>Direction | Destination           | Issues                                         |
|-------------|-------------------------------|------------------|-----------------------|------------------------------------------------|
| 11          | Old George Mall / High Street | North            | Bus Station           | East arm broken                                |
|             |                               |                  | Market Place          |                                                |
|             |                               |                  | Tourist Information   | Millstream Coach Park and Riverside Walk       |
|             |                               |                  | Railway Station       | fingers missing                                |
|             |                               |                  | City Hall / Central   |                                                |
|             |                               |                  | Playhouse             | Sign is in good condition                      |
|             |                               |                  | Shopmobility          |                                                |
|             |                               |                  | Millstream Coach Park |                                                |
|             |                               | East             | New Street            |                                                |
|             |                               |                  | Brown Street          |                                                |
|             |                               |                  | Culver Street         |                                                |
|             |                               |                  | Toilets (Disabled)    |                                                |
|             |                               | South            | Cathedral             |                                                |
|             |                               |                  | Museums               |                                                |
|             |                               |                  | Crane Street          |                                                |
|             |                               |                  | Riverside Walk        |                                                |
| 12          | Silver St / Bridge St         | North            | Central               | Shopmobility and Millstream Coach Park fingers |
|             |                               |                  | Millstream Coach Park | are missing                                    |
|             |                               |                  | Riverside Walk        | Mades ( Diago Consequence de martinaire a      |
|             |                               |                  | St Thomas's Church    | Market Place finger needs realigning.          |
|             |                               |                  | Toilets               |                                                |
|             |                               |                  | Shopmobility          | Fingerpost is leaning slightly                 |
|             |                               | East             | Tourist Information   | Cinn neat is in near making and dition         |
|             |                               | 100              | Market Place          | Sign post is in reasonable condition           |
|             |                               | West             | Railway Station       |                                                |
|             |                               |                  | City Hall / Playhouse |                                                |

| Sign<br>No. | Location                           | Arm<br>Direction | Destination                                                                                                     | Issues                                                                   |
|-------------|------------------------------------|------------------|-----------------------------------------------------------------------------------------------------------------|--------------------------------------------------------------------------|
| 13          | Bridge St / Riverside Walk         | North            | Central Millstream Coach Park Toilets (Disabled)                                                                | Central Car Park finger is slightly faded Sign post is in good condition |
|             |                                    | East             | Tourist Information Market Place New Street St Thomas's Church Toilets                                          |                                                                          |
|             |                                    | South            | Cathedral Museums Riverside Walk Lush House Toilets                                                             |                                                                          |
|             |                                    | West             | Railway Station<br>City Hall / Playhouse                                                                        |                                                                          |
| 14          | Crane St / Crane Bridge Road       | North            | Central Millstream Coach Park City Hall / Playhouse                                                             | Sign needs cleaning  Citizens Advice Bureau & City Hall Playhouse        |
|             |                                    | East             | Market Place New Street Brown Street Culver Street Tourist Information Cathedral Museums Citizens Advice Bureau | (West arm) need to be blacked out Sign post is in reasonable condition   |
|             |                                    | West             | Railway Station Lush House Toilets City Hall / Playhouse Riverside Walk                                         |                                                                          |
| 15          | Central Car Park<br>(Wall Mounted) |                  | Railway Station<br>City Hall / Playhouse<br>Fisherton Street                                                    | Sign is in good condition                                                |

| Sign<br>No. | Location                                 | Arm<br>Direction      | Destination                                                                        | Issues                                                                                                                 |
|-------------|------------------------------------------|-----------------------|------------------------------------------------------------------------------------|------------------------------------------------------------------------------------------------------------------------|
| 16          | Central Car Park<br>(Wall Mounted)       |                       | Railway Station<br>City Hall / Playhouse<br>Fisherton Street                       | Sign is in good condition                                                                                              |
| 17          | Maltings / Central Car Park              | South                 | City Hall / Playhouse                                                              | West arm is slightly bent and needs realigning                                                                         |
|             |                                          | West                  | Railway Station<br>Fisherton Street                                                | Sign post is in reasonable condition                                                                                   |
|             |                                          | North                 | Central                                                                            |                                                                                                                        |
| 18          | Summerlock Approach                      | South                 | Railway Station<br>Fisherton Street                                                | Sign is in good condition                                                                                              |
|             |                                          | North                 | Central                                                                            |                                                                                                                        |
| 19          | Summerlock Approach / Fisherton          | North                 | Central                                                                            | Sign is in good condition                                                                                              |
|             | Street                                   | East                  | Playhouse / City Hall Cathedral City Centre Tourist Information                    |                                                                                                                        |
|             |                                          | West                  | Railway Station                                                                    |                                                                                                                        |
| 20          | Fisherton Street / South Western<br>Road | East                  | City Centre Cathedral Tourist Information Playhouse / City Hall                    | East arm needs realigning Sign is in good condition                                                                    |
|             |                                          | West                  | Railway Station                                                                    | 7                                                                                                                      |
| 21          | Railway Station                          | North North East West | Cycle Parking City Centre Cathedral Tourist Information City Hall/Playhouse Taxis  | Sign is leaning significantly  Cycle parking and Taxi arms missing  Sign post is in poor condition.                    |
| 22          | Central Car Park                         | South East            | Tourist Information Cathedral Market Place St Tomas's Square City Hall / Playhouse | Sign is to all intents is missing only City Hall / Playhouse & Fisherton Street are signed via a misaligned road sign. |
|             |                                          |                       | Fisherton Street<br>Railway Station                                                |                                                                                                                        |

| Sign<br>No. | Location                          | Arm<br>Direction | Destination           | Issues                                            |
|-------------|-----------------------------------|------------------|-----------------------|---------------------------------------------------|
| 23          | Malthouse Lane / Fisherton Street | North            | Central               | Cathedral and City Centre arms are slightly faded |
|             |                                   |                  | City Hall / Playhouse |                                                   |
|             |                                   | South East       | City Centre           | Sign post is in reasonable condition              |
|             |                                   |                  | Tourist Information   |                                                   |
|             |                                   |                  | Cathedral             |                                                   |
|             |                                   | North West       | Railway Station       |                                                   |
| 24          | Priory Square                     | North East       | Central               | Railway station arm is broken                     |
|             |                                   |                  | Toilets (Disabled)    |                                                   |
|             |                                   | North West       | Shopmobility          | Toilets and Central arms are slightly faded       |
|             |                                   | South            | Railway Station       |                                                   |
|             |                                   | West             | City Hall / Playhouse | Sign post is in good condition                    |
| 25          | Riverside Walk / St Thomas's      | North            | Library               | East finger is missing                            |
|             | Square                            |                  | Toilets (Disabled)    |                                                   |
|             |                                   |                  | Central               | Central (Car Park) arm is slightly faded          |
|             |                                   |                  | Millstream Coach Park |                                                   |
|             |                                   |                  | Riverside Walk        | Sign post is in good condition                    |
|             |                                   |                  | Shopmobility          |                                                   |
|             |                                   | East             | St Thomas's Church    |                                                   |
|             |                                   |                  | Lush House            |                                                   |
|             |                                   |                  | New Street            |                                                   |
|             |                                   | South            | Cathedral             |                                                   |
|             |                                   |                  | Museums               |                                                   |
|             |                                   |                  | Riverside Walk        |                                                   |

| Sign<br>No. | Location                        | Arm<br>Direction | Destination              | Issues                                            |
|-------------|---------------------------------|------------------|--------------------------|---------------------------------------------------|
| 26          | 26 Riverside Walk / Market Walk | North            | Millstream Coach Park    | Post locking mechanism is broken meaning signs    |
|             |                                 |                  | Riverside Walk           | can easily be rotated to point in wrong direction |
|             |                                 | East             | Market Place             |                                                   |
|             |                                 |                  | Brown Street             | North arm missing                                 |
|             |                                 |                  | Culver Street            |                                                   |
|             |                                 |                  | Tourist Information      | Shopmobility finger missing                       |
|             |                                 |                  | Bus Station              | Olam in the series and interfer                   |
|             |                                 |                  | Library                  | Sign is leaning slightly                          |
|             |                                 | 0 4              | Post Office              | Ciana maat in in maan aan ditian                  |
|             |                                 | South            | Cathedral                | Sign post is in poor condition                    |
|             |                                 |                  | Museums                  |                                                   |
|             |                                 |                  | St Thomas's Church       |                                                   |
|             |                                 |                  | Riverside Walk           |                                                   |
|             |                                 |                  | Lush House<br>New Street |                                                   |
|             |                                 | West             | Central                  | -                                                 |
|             |                                 | vvest            | Railway Station          |                                                   |
|             |                                 |                  | City Hall / Playhouse    |                                                   |
|             |                                 |                  | Toilets (Disabled)       |                                                   |
|             |                                 |                  | Shopmobility             |                                                   |
| 27          | Maltings / Priory Square        | North            | Central                  | Riverside Walk and Shopmobility fingers are       |
|             | Waltings / Friory Equals        | 1401411          | Toilets (Disabled)       | slightly faded.                                   |
|             |                                 | East             | Tourist Information      | ongray radea.                                     |
|             |                                 | Luot             | Cathedral                | Sign post is in good condition                    |
|             |                                 |                  | Museums                  | eign poor is in good containen                    |
|             |                                 |                  | Bus Station              |                                                   |
|             |                                 |                  | Market Place             |                                                   |
|             |                                 |                  | New Street               |                                                   |
|             |                                 |                  | Millstream Coach Park    |                                                   |
|             |                                 |                  | Library                  |                                                   |
|             |                                 |                  | Riverside Walk           |                                                   |
|             |                                 | South West       | Shopmobility             |                                                   |
|             |                                 | West             | City Hall / Playhouse    |                                                   |
|             |                                 |                  | Railway Station          |                                                   |

| Sign<br>No. | Location                                  | Arm<br>Direction | Destination                                                         | Issues                                                                        |
|-------------|-------------------------------------------|------------------|---------------------------------------------------------------------|-------------------------------------------------------------------------------|
| 28          | Maltings Car Deck / River Avon            | North            | Central Millstream Coach Park Toilets (Disabled)                    | South arm is missing.  Toilets and Central (Car Park) are slightly faded      |
|             |                                           | South            | Tourist Information City Centre Cathedral                           | Sign post is in good condition                                                |
| 29          | Maltings Car Deck (North East)            | North            | Millstream Coach Park<br>Toilets (Disabled)                         | South arm is slightly faded and been covered with stickers                    |
|             |                                           | South            | Tourist Information City Centre Cathedral                           | Sign post is in poor condition                                                |
| 30          | 30 Central Car Park / Avon Approach       | East             | Bus Station Arts Centre Post Office Millstream Coach Park           | East arm needs realigning Riverside Walk finger is slightly faded             |
|             |                                           | South            | Riverside Walk  City Centre Cathedral Toilets (Disabled)            | Sign is leaning slightly Sign post is in poor condition                       |
| 31          | Millstream Approach / Riverside<br>Walk   | North<br>South   | Riverside Walk  Central City Centre Cathedral Millstream Coach Park | Central (Car Park) and Riverside Walk fingers are missing Sign needs cleaning |
|             |                                           |                  | Toilets                                                             | Sign post is in good condition                                                |
| 32          | Millstream Coach Park / Riverside<br>Walk | North<br>South   | Riverside Walk City Centre Cathedral Riverside Walk                 | Tourist Information finger is slightly faded  Sign needs cleaning             |
|             |                                           | West             | Tourist Information Toilets                                         | Sign post is in good condition                                                |

| Sign<br>No. | Location                                | Arm<br>Direction | Destination                                                       | Issues                                                                           |
|-------------|-----------------------------------------|------------------|-------------------------------------------------------------------|----------------------------------------------------------------------------------|
| 33          | Avon Approach / Riverside Walk          | North            | Millstream Coach Park<br>Toilets<br>Riverside Walk                | North arm is slightly faded Sign partially obscured by overhanging foliage       |
|             |                                         | East             | Arts Centre Bus Station Post Office                               | Sign post is in reasonable condition                                             |
|             |                                         | South            | Tourist Information Cathedral Market Place Library Riverside Walk |                                                                                  |
|             | -                                       | West             | Central Toilets (Disabled)                                        |                                                                                  |
| 34          | Millstream Coach Park<br>(Wall Mounted) | East             | City Centre Tourist Information Cathedral                         | Sign is in good condition                                                        |
| 35          | Milford Street / Guilder Lane           | East             | Youth Hostel                                                      | All arms missing                                                                 |
|             |                                         | South            | Culver Street<br>Toilets (Disabled)                               | Sign post is in good condition                                                   |
|             |                                         | West             | City Centre Tourist Information Cathedral                         |                                                                                  |
| 36          | Gigant Street / Brewery Lane            | East             | Culver Street                                                     | Culver Street and Cathedral fingers are slightly                                 |
|             |                                         | West             | City Centre Tourist Information Cathedral                         | faded Sign post is in good condition                                             |
| 37          | Brown Street / Brewery Lane             | North            | City Centre<br>Tourist Information<br>Cathedral                   | Culver Street finger is slightly faded Sign post is in good condition            |
|             |                                         | East             | Culver Street                                                     | ]                                                                                |
| 38          | Brown Street Car Park Walkway           | South            | Culver Street                                                     | West arms are slightly faded                                                     |
|             |                                         | West             | City Centre Tourist Information Cathedral                         | Sign partially obscured by overhanging foliage Sign post in reasonable condition |

| Sign<br>No. | Location                           | Arm<br>Direction | Destination                                                            | Issues                                                   |
|-------------|------------------------------------|------------------|------------------------------------------------------------------------|----------------------------------------------------------|
| 39          | Catherine Street / Antelope Square | North            | Tourist Information Market Place                                       | Sign needs cleaning                                      |
|             |                                    | East             | Brown Street<br>Culver Street                                          | Sign post is in poor condition                           |
|             |                                    | West             | Cathedral Museums New Street Toilets (Disabled)                        |                                                          |
| 40          | Fisherton Street Zebra Crossing    | North West       | Railway Station                                                        | Tourist Information finger is slightly faded             |
|             |                                    | South East       | City Hall / Playhouse City Centre Tourist Information Cathedral        | Sign needs cleaning Sign post is in reasonable condition |
| 41          | South Western Road / Mill Road     | South            | City Centre City Hall / Playhouse Tourist Information Cathedral        | Sign is in good condition                                |
|             |                                    | West             | Railway Station                                                        |                                                          |
| 42          | Cathedral – North-East Corner      | East             | Malmesbury House<br>St Anne's Gate                                     | Sign is in reasonable condition                          |
|             |                                    | South West       | Cathedral Entrance Salisbury Museum Medieval Hall Refectory Restaurant |                                                          |
|             |                                    | West             | Mompesson House<br>Military Museum<br>City Centre                      |                                                          |

| Sign<br>No. | Location                     | Arm<br>Direction | Destination                                          | Issues                                                                                                                            |
|-------------|------------------------------|------------------|------------------------------------------------------|-----------------------------------------------------------------------------------------------------------------------------------|
| 43          | Cathedral – North            | North            | City Centre<br>Mompesson House                       | Sign is in good condition                                                                                                         |
|             |                              | East             | Malmesbury House<br>St Anne's Gate                   |                                                                                                                                   |
|             |                              | South            | Cathedral Entrance<br>Shop<br>Refectory Restaurant   |                                                                                                                                   |
|             |                              | North West       | Military Museum<br>Salisbury Museum<br>Medieval Hall |                                                                                                                                   |
| 44          | Queen Street / Blue Boar Row | North            | Arts Centre<br>Bus Station                           | Sign finial is missing                                                                                                            |
|             |                              | West             | City Centre Cathedral Central Tourist Information    | North arm needs realigning  West arm needs to be split into two arms to provide better direction.  Sign post is in good condition |